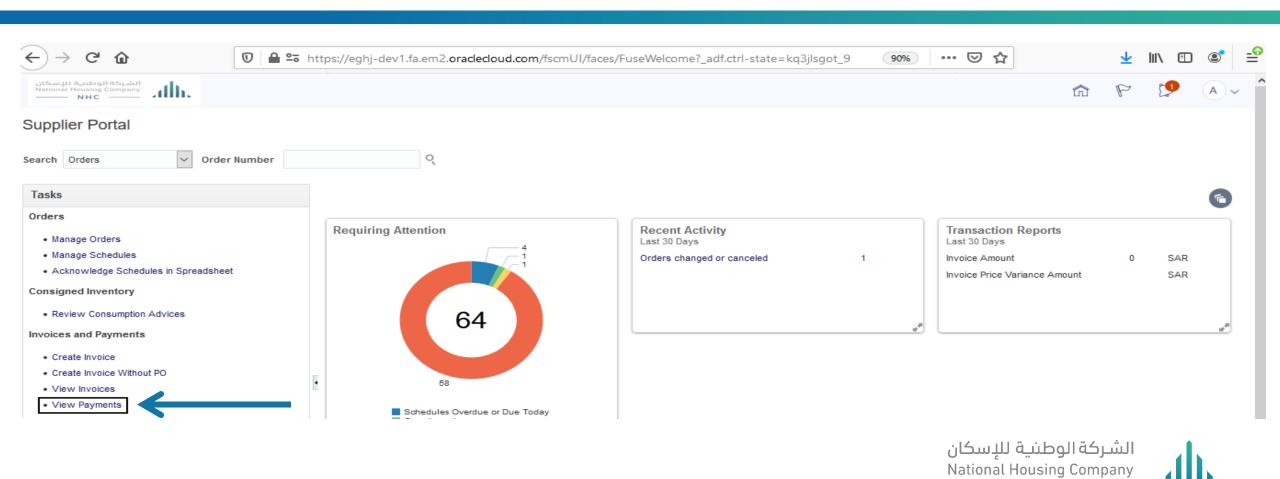

# YOU CAN CLICK ON VIEW PAYMENTS TO SEARCH ON PAYMENT BY ( PAYMENT NUMBER – PAYMENT AMOUNT – SUPPLIER NAME – PAYMENT DATE - PAYMENT STATUS )

| لشركة الوطنية للإسك<br>itional Housing Company<br>NHC | ath.        |                   | ttps://eghj-dev      | r1.fa.em2. <b>oraclecloud.com</b> /fscmUI/fa                   | ices/FuseWelcome?_adf.ctrl-state=kq3jls | got_9 90% •                 | ·· 🖂 🕁       | ⊻<br>∂ ₽      | _                                    |
|-------------------------------------------------------|-------------|-------------------|----------------------|----------------------------------------------------------------|-----------------------------------------|-----------------------------|--------------|---------------|--------------------------------------|
| w Payments                                            |             |                   |                      |                                                                |                                         |                             |              |               | Do                                   |
| Search                                                |             |                   |                      |                                                                |                                         |                             | Advanced     | Saved Search  | All Payments<br>At least one is requ |
|                                                       |             | ** Payment Number |                      |                                                                | ** Supplier                             | Khliyat a hasuoop trading.E | ST 🔹         |               | At least one is requ                 |
|                                                       |             | Payment Status    |                      | ~                                                              | Supplier Site                           |                             | -            |               |                                      |
|                                                       |             | Payment Amount    |                      |                                                                | Payment Date                            | dd-mm-уууу                  | 100          |               |                                      |
| rrch Results<br>w ▼ 翊                                 | Detach      |                   |                      |                                                                | You can Click on<br>Search              |                             |              | Search        | Reset Save                           |
| Payment Pay<br>lumber Pay                             | ment Date P | ayment Type       | Invoice<br>Number    | Supplier                                                       | Supplier Site                           | Payment Pay<br>Amount Sta   |              | count Re      | mit-to Account                       |
| 02 16-0                                               | 1-2020 0    | uick              | Multiple             | Khliyat a hasuoop trading.EST                                  | Sulaymaniyah                            | 688,946.35 SAR Clea         | red Bank NHC | - Alrajhi C/A |                                      |
|                                                       | 2-2019 0    | uick              | 2019-483             | Khliyat a hasuoop trading.EST                                  | Sulaymaniyah                            | 167,649.30 SAR Clea         | red Bank NHC | - AlBilad C   |                                      |
| 77 11-1                                               |             |                   |                      |                                                                |                                         | 050 004 50 040 01           | red Back NHC | Alexibi Of    |                                      |
|                                                       | 2-2019 0    | uick              | Multiple             | Khliyat a hasuoop trading.EST                                  | Sulaymaniyah                            | 652,291.50 SAR Clea         | Dalik Nite   | - Alrajhi C/  |                                      |
| 78 11-1                                               |             |                   | Multiple<br>2019/400 | Khliyat a hasuoop trading.EST<br>Khliyat a hasuoop trading.EST | Sulaymaniyah<br>Sulaymaniyah            | 17,640.00 SAR Clea          |              | – Alfajni C   |                                      |