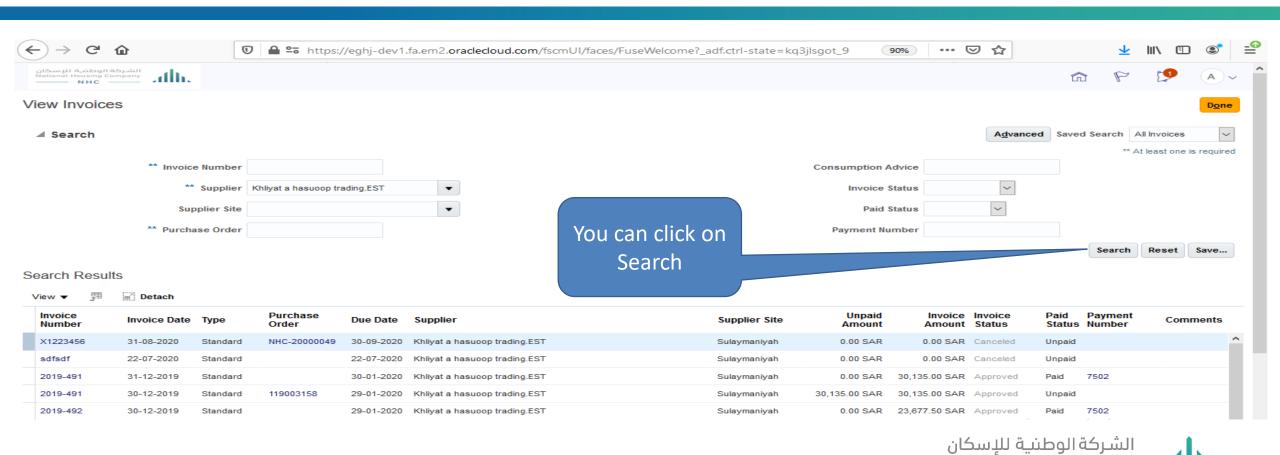

## YOU CAN SEARCH ON INVOICE NUMBER AFTER (SAVE)

| $( \rightarrow $ C $( \mathbf{a} )$                                                          | 🔽 🔒 🖘 https:      | ://eghj-dev1.fa.em2. | .oraclecloud.com/fscmUI/face       | s/FuseWelcome?_afrLoop=476490395515 | 51798 <b>90%</b> | ⊍                      | ☆                                       | 2                                 |               | •             |
|----------------------------------------------------------------------------------------------|-------------------|----------------------|------------------------------------|-------------------------------------|------------------|------------------------|-----------------------------------------|-----------------------------------|---------------|---------------|
| الشركة الوطنية للإسكان<br>National Housing Company<br>NHC                                    |                   |                      |                                    |                                     |                  |                        |                                         | 6 F                               | , 1           | A             |
| ew Invoices                                                                                  |                   |                      |                                    |                                     |                  |                        |                                         |                                   |               | Done          |
| ▲ Search                                                                                     |                   |                      |                                    |                                     |                  |                        | A <u>d</u> vanced                       | Saved Search                      | All Invoice   | es 🗸          |
| ** Invoice Numb                                                                              | er 123456         |                      |                                    | Cons                                | umption Advice   | •                      |                                         |                                   | * At least or | ne is require |
| ** Suppli                                                                                    | er                |                      | •                                  |                                     | Invoice Status   | 5                      | ~                                       |                                   |               |               |
| Supplier S                                                                                   | te                |                      | •                                  |                                     | Paid Status      | 5                      | $\sim$                                  |                                   |               |               |
| ** Purchase Ord                                                                              | er                |                      |                                    | Pa                                  | yment Numbe      | r                      |                                         |                                   |               |               |
|                                                                                              |                   |                      |                                    |                                     |                  |                        |                                         | C                                 |               |               |
|                                                                                              |                   |                      |                                    |                                     |                  |                        |                                         | Searc                             | h Reset       | t Save        |
| earch Results                                                                                |                   |                      |                                    |                                     |                  |                        |                                         | Searc                             | h Reset       | t Save        |
| Gearch Results<br>View ▼ 第 🗊 Detach                                                          |                   |                      |                                    |                                     |                  | r                      |                                         | Searc                             | h Reset       | Save          |
|                                                                                              | Purchase<br>Order | Due Date Supplie     | er                                 | Supplier Site                       | Unpaid<br>Amount |                        | Invoice<br>Status                       | Paid Pay<br>Status Num            | nent          | Commen        |
| View ▼ 第  Detach                                                                             | Order             |                      | <b>er</b><br>a hasuoop trading.EST | Supplier Site<br>Sulaymaniyah       |                  |                        |                                         | Paid Pay                          | nent          |               |
| View ▼ ഈ  Detach<br>Invoice<br>Number Invoice Date Type                                      | Order             |                      |                                    |                                     | Amount           | Amount                 | Status                                  | Paid Payı<br>Status Nurr          | nent          |               |
| View ▼ ഈ  Detach<br>Invoice<br>Number Invoice Date Type                                      | Order             |                      |                                    |                                     | Amount           | Amount                 | Status                                  | Paid Payı<br>Status Nurr          | nent          |               |
| View ▼ 第 🛱 Detach<br>Invoice<br>Number Invoice Date Type                                     | Order             |                      |                                    |                                     | Amount           | Amount<br>8,445.80 SAR | Status<br>Incomplete                    | Paid Pay<br>Status Nurr<br>Unpaid | nent<br>ber   |               |
| View 🔻 <table-cell-rows> 🛱 Detach<br/>Invoice<br/>Number Invoice Date Type</table-cell-rows> | Order             |                      |                                    |                                     | Amount           | Amount<br>8,445.80 SAR | Status<br>Incomplete                    | Paid Pay<br>Status Num<br>Unpaid  | ment<br>iber  |               |
| View 🔻 <table-cell-rows> 🛱 Detach<br/>Invoice<br/>Number Invoice Date Type</table-cell-rows> | Order             |                      |                                    |                                     | Amount           | Amount<br>8,445.80 SAR | Status<br>Incomplete<br>للنية<br>المناب | Paid Pay<br>Status Nurr<br>Unpaid | ment<br>iber  |               |

# YOU CAN SEARCH ON INVOICES BY (INVOICE NUMBER – SUPPLIER NAME – PO NUMBER – PAYMENT NUMBER)

National Housing Company © 2021