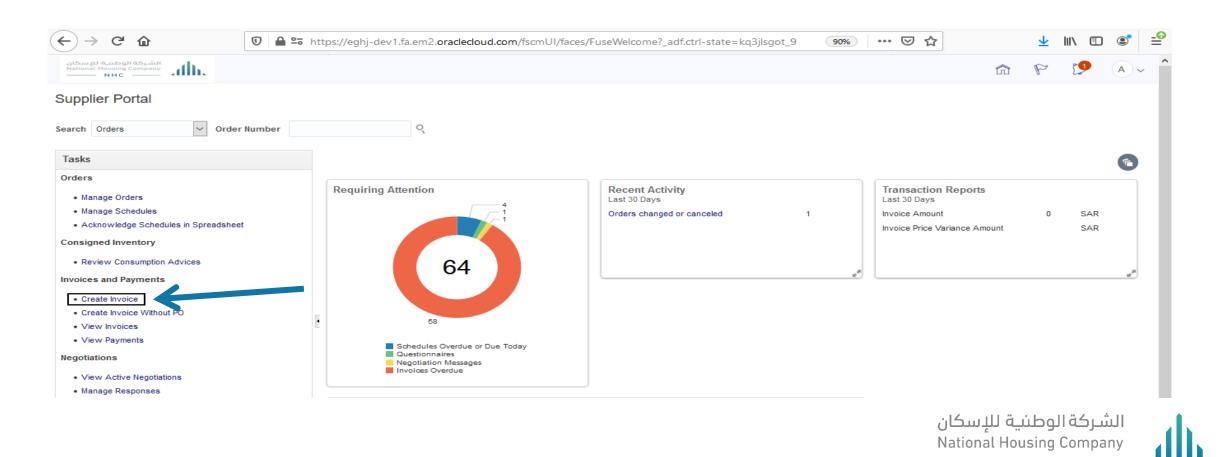

## **ERP** .Supplier Guidelines:

Supplier Portal

## ERP PHASE TWO SUPPLIER PORTAL

- <u>Create Invoice.</u>
- <u>View Invoice</u>.
- View Payment.



# SUPPLIER PORTAL

#### Registration Benefits:

- 1. Web based self service registration.
- 2. Supplier profile self management.
- 3. Consolidated supplier work area.
- 4. Embedded learning.
- 5. Ability to submit an invoice online (if enabled by NHC).
- 6. Ability to participate in NHC negotiations by submitting proposals and quotes online.
- 7. Ability to create Invoices.

Once you obtain the registration link, open it and follow the guide.





## **ERP** .Supplier Guidelines:

Supplier Portal – Create Invoice.

# LOGIN



# OPEN THE "SUPPLIER PORTAL" FUNCTION





# **TRACKING YOUR CREATE INVOICE**



National Housing Company © 2021

NHC -

# YOU CAN CLICK ON IDENTIFYING PO THEN SEARCH ON YOUR(PO NUMBER) THAT YOU WOULD LIKE TO MATCH IT WITH YOUR INVOICE THEN SELECT IT AND CLICK ON OK

| Netional Housing Company       |                            |                                        |                             |                             | 6 P                    | 19 A~                         |
|--------------------------------|----------------------------|----------------------------------------|-----------------------------|-----------------------------|------------------------|-------------------------------|
| Create Invoice ⑦               |                            |                                        |                             | Invoice Actions 👻 Save      | Sa