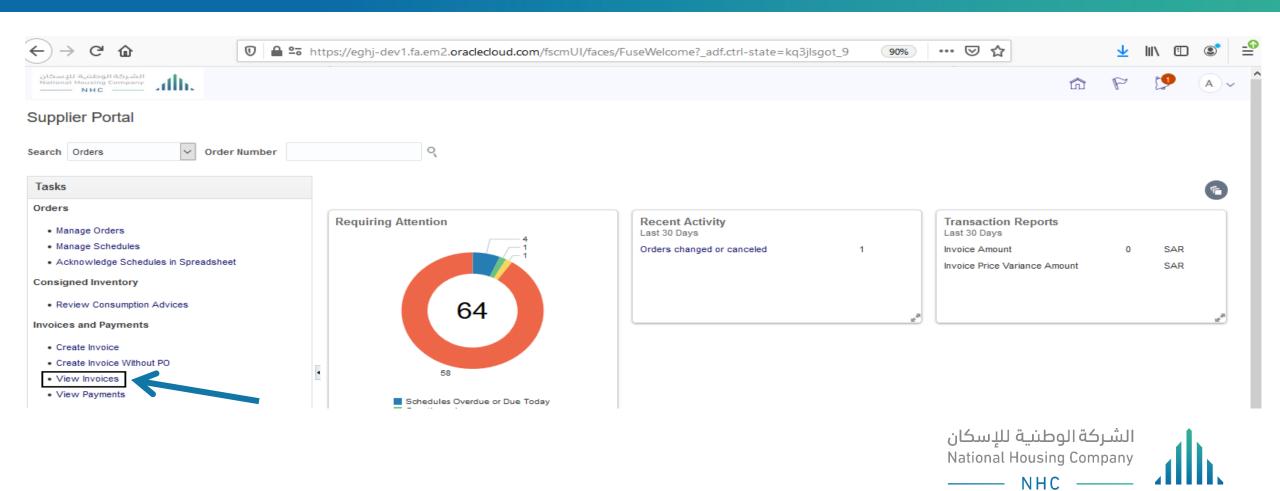

## **ERP** .Supplier Guidelines:

Supplier Portal – View Invoices.

# **TRACKING YOUR VIEW INVOICES**