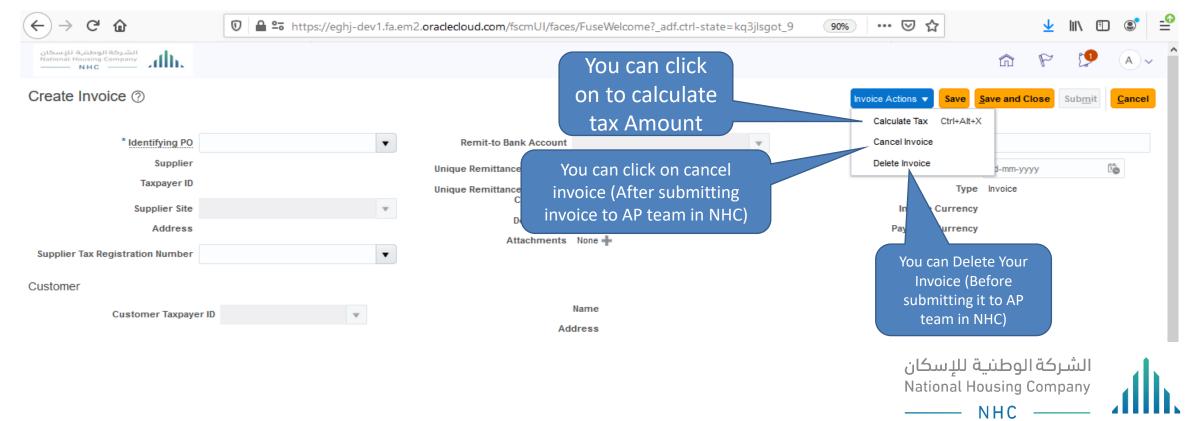

## YOU CAN CLICK ON INVOICE ACTION >> (CALCULATE TAX – CANCEL INVOICE – DELETE INVOICE )