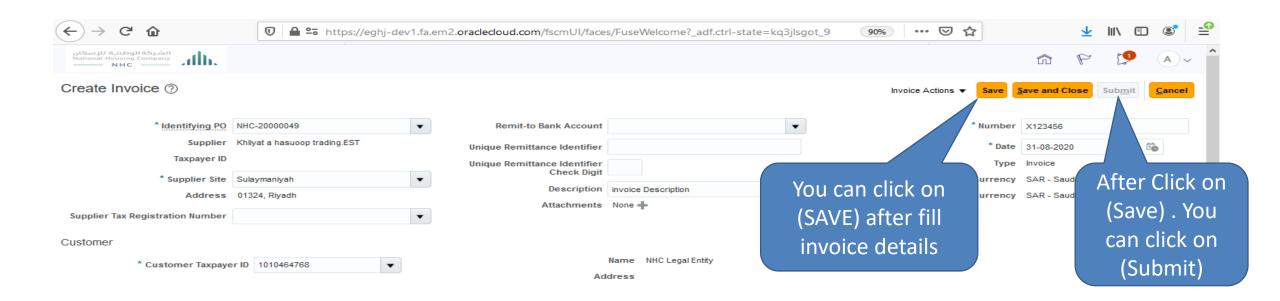

## **ERP** .Supplier Guidelines:

Supplier Portal – Create Invoice.

#### YOU CAN FILL YOUR REQUIRED INVOICE DETAILS (INVOICE NUMBER – INVOICE DATE – INVOICE DESCRIPTION – INVOICE ATTACHMENT – INVOICE TYPE )

| $\leftrightarrow$ > C $\textcircled{a}$                   | 🛛 🔒 😁 https://eghj-dev1.fa.   | .em2.oraclecloud.com/fscmUI/face | s/FuseWelcome?_adf.ctrl-state=kq3jlsg | got_9 90% ··· 🛛 🏠 | ⊻ III\ 🗉 📽 🖆                          |
|-----------------------------------------------------------|-------------------------------|----------------------------------|---------------------------------------|-------------------|---------------------------------------|
| الشركة الوطنية للإسكان<br>National Housing Company<br>NHC |                               |                                  |                                       |                   |                                       |
| Create Invoice ⑦                                          |                               |                                  |                                       | Invoice Actions   | Save and Close Sub <u>m</u> it Cancel |
| Identifying PO                                            | NHC-20000049                  | Remit-to Bank Account            | •                                     | * Number          | X123456                               |
| Supplier                                                  | Khliyat a hasuoop trading.EST | Unique Remittance Identifier     |                                       | * Date            | 31-08-2020                            |
| Taxpayer ID                                               |                               | Unique Remittance Identifier     |                                       |                   |                                       |
| Supplier Site                                             | Sulaymaniyah 💌                | Check Digit                      |                                       | Invoice Currency  | SAR - Saudi Riyal                     |
| Address                                                   | 01324, Riyadh                 |                                  | Invoice Description                   | Payment Currency  | SAR - Saudi Riyal                     |
| Supplier Tax Registration Number                          | -                             | Attachments                      | None -                                |                   |                                       |
| Customer                                                  |                               |                                  |                                       |                   |                                       |
| Customer Taxpaye                                          | er ID 1010464768              |                                  | Name NHC Legal Entity                 |                   |                                       |
|                                                           |                               | Ad                               | dress                                 |                   |                                       |
|                                                           |                               |                                  |                                       |                   |                                       |
|                                                           |                               |                                  |                                       |                   |                                       |

# YOU CAN CLICK ON (SAVE) AND (SUBMIT)