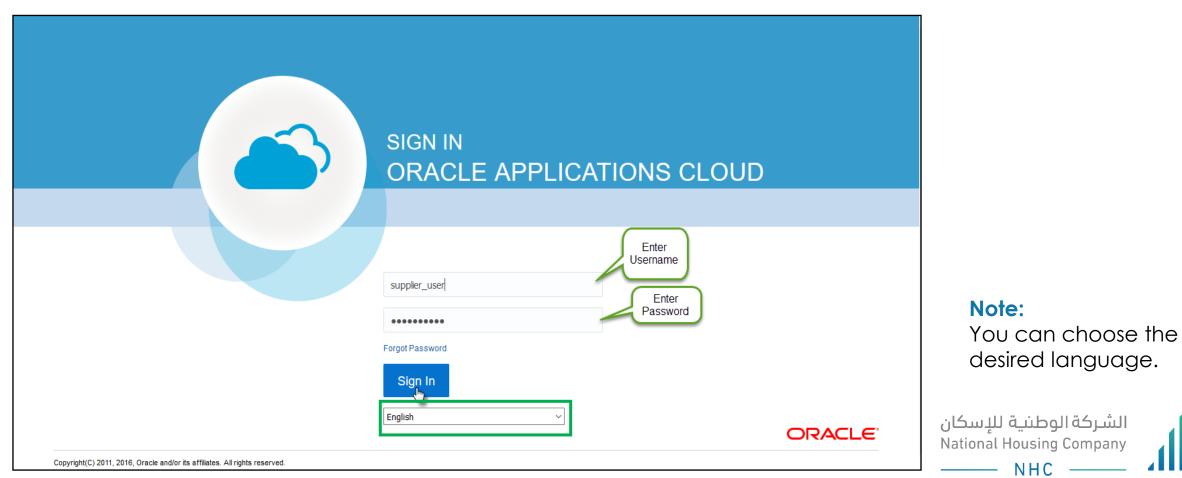

## **ERP** .Supplier Guidelines:

Supplier Portal

## ERP PHASE TWO SUPPLIER PORTAL

- <u>Create Invoice.</u>
- <u>View Invoice</u>.
- View Payment.



# SUPPLIER PORTAL

#### Registration Benefits:

- 1. Web based self service registration.
- 2. Supplier profile self management.
- 3. Consolidated supplier work area.
- 4. Embedded learning.
- 5. Ability to submit an invoice online (if enabled by NHC).
- 6. Ability to participate in NHC negotiations by submitting proposals and quotes online.
- 7. Ability to create Invoices.

Once you obtain the registration link, open it and follow the guide.





## **ERP** .Supplier Guidelines:

Supplier Portal – Create Invoice.

# LOGIN



# OPEN THE "SUPPLIER PORTAL" FUNCTION





# **TRACKING YOUR CREATE INVOICE**



National Housing Company © 2021

NHC -

# YOU CAN CLICK ON IDENTIFYING PO THEN SEARCH ON YOUR(PO NUMBER) THAT YOU WOULD LIKE TO MATCH IT WITH YOUR INVOICE THEN SELECT IT AND CLICK ON OK

| Netional Housing Company       |                            |                                        |                             |                             | 6 P                    | 19 A~                         |
|--------------------------------|----------------------------|----------------------------------------|-----------------------------|-----------------------------|------------------------|-------------------------------|
| Create Invoice ⑦               |                            |